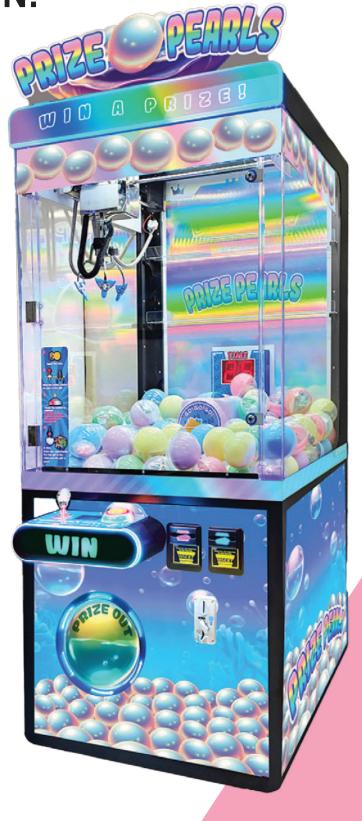

## A CRANE WITH MORE GAME.

**GRAB, AIM, DROP & WIN!** 

- ▶ A crane with a twist! Guide claw to pick up 4" prize capsules and aim for opening in rotating target.
- ▶ Skill-based challenge! Player maneuvers and times their drop to land capsule in rotating target.
- ▶ Win what's grabbed! A successful drop before time runs out lets player take home the capsule with prize.
- ▶ Intuitive play! Features classic joystick and button arcade controls.
- ▶ Makes eye-catching statement! Soft pastel colors evoke seaside vibe.
- ▶ Fresh approach! Combines innovative crane play with popular capsule merchandising segment.

Dimensions: 32" W. x 35" D. x 83" H.

Weight: 550 lbs. Usage: 180W / 1.6A SHIPS WITH 200 EMPTY 4" CAPSULES