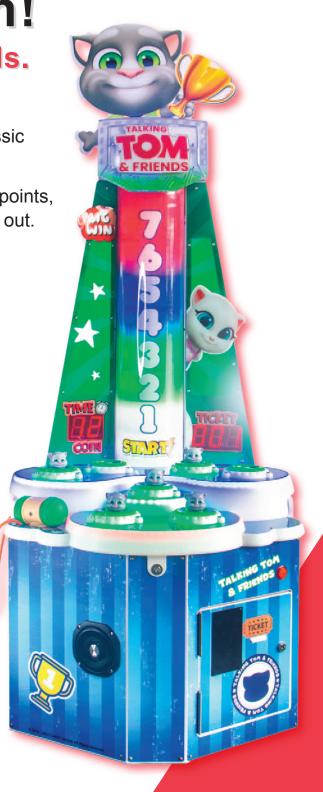

## **TALKING TOM & FRIENDS**

## Strike, score, win!

## Arcade hammer action for kids.

- Mega-popular kids IP with 23+ billion downloads.
- Talking Tom's beloved charm meets the thrill of classic hammer action in this arcade adaptation.
- Players strike pop-out Talking Tom figures to score points, move up leader pole and win tickets before time runs out.
- Compact cabinet size is easy fit for all locations.
- ▶ Functions in ticket or non-ticket modes (for coin-op, non-redemption vending locations).
- Single-user station for focused play and maximum service longevity – made to last!
- Mechanically reliable popping targets.
- ▶ LED lighting and stepdown console.
- ▶ Hidden continuous strike function.

Dimensions: 29" W. x 28" D. x 75" H. Weight: 150 lbs. Usage: 200W / 1.3A

"Talking Tom & Friends" is one of the world's most popular virtual pet apps in terms of downloads (23+ billion) and You-Tube subscribers (109+ million).