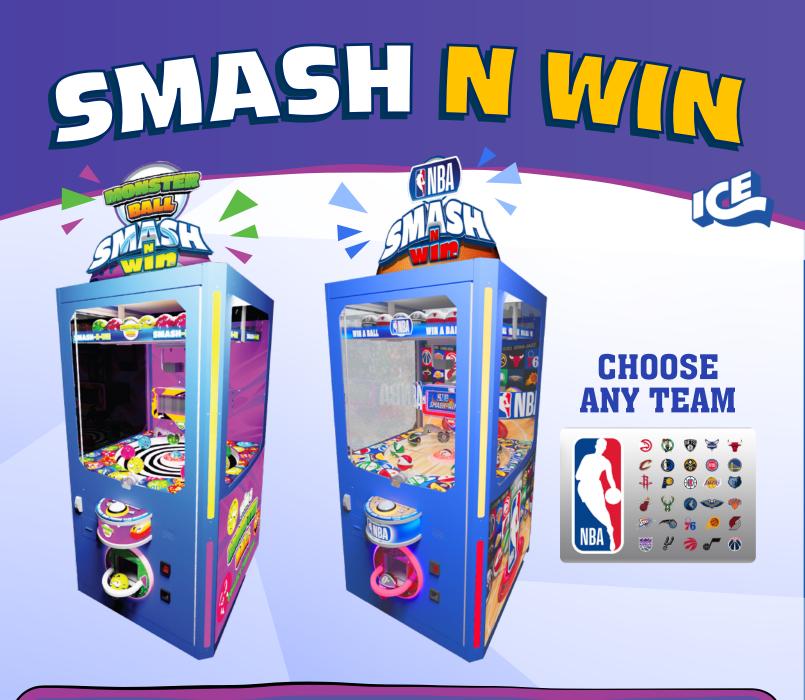

# **CUSTOM GRAPHICS**

Each version of Smash N Win comes with its own unique, custom graphics tailored to the theme!

## THEMED MARQUEE

Each version of Smash N Win comes with its own unique, custom graphics. Each version of Smash It features its own custom brightly lit and colorful marquee.

#### **CUSTOM PRIZES**

Each version of Smash N Win comes with its own unique custom balls.