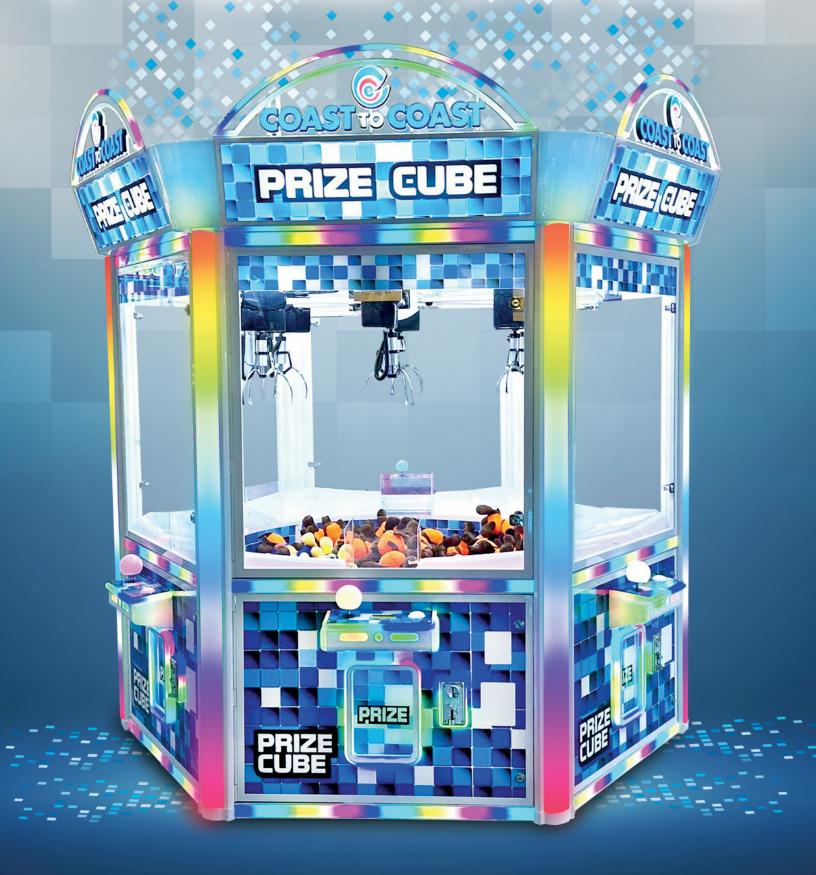

## PRIZE CUBE OVERVIEW

### **NUMBER OF PLAYERS**

6 Players

THIS ATTRACTIVE six-player crane features sturdy, all-metal construction, attractive led lighting inside and out with a great sound kit. Easily accessible and easy to fill, this crane is ideal for plush, ticket rolls, ticket shapes, 5" knobby or vinyl balls. Packed with these features and more, the prize cube carousel will be a valuable addition to any location!