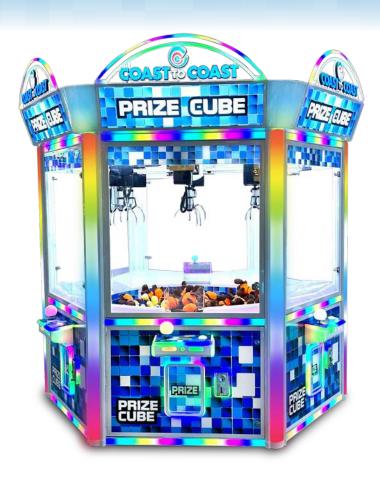

## PRIZE CUBE OVERVIEW

### **NUMBER OF PLAYERS**

6 Players

THIS ATTRACTIVE six-player crane features sturdy, all-metal construction, attractive led lighting inside and out with a great sound kit. Easily accessible and easy to fill, this crane is ideal for plush, ticket rolls, ticket shapes, 5" knobby or vinyl balls. Packed with these features and more, the prize cube carousel will be a valuable addition to any location!