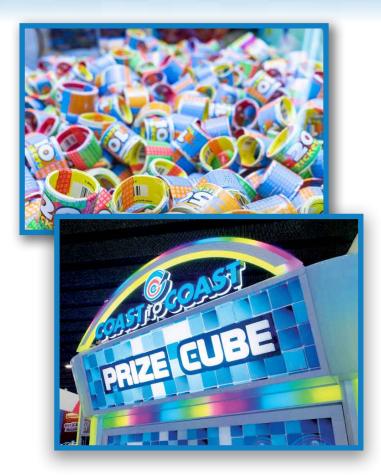

### **NUMBER OF PLAYERS**

6 Players

THIS ATTRACTIVE six-player crane features sturdy, all-metal construction, attractive led lighting inside and out with a great sound kit. Easily accessible and easy to fill, this crane is ideal for plush, ticket rolls, ticket shapes, 5" knobby or vinyl balls. Packed with these features and more, the prize cube carousel will be a valuable addition to any location!