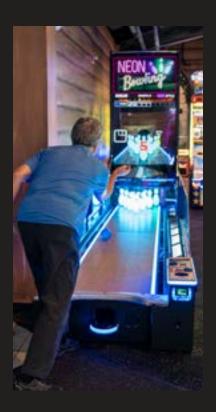

# MEON" Bouling

# NEON Bowling 75" Monitor

75" HD monitor protected by 3/8 polycarbonate (the same material as riot shields and bank windows).

Neon Bowling gives you plenty of options to let players play and pay how they want to. Neon Bowling allows up to 4 players at once and amount of frames per player is adjustable.

Bring the lanes to life with vibrant, glowing features, including light-up pins, illuminated gutter rails, a glowing ball dispenser, and a brilliantly lit podium.

Side ball return allows players to watch the ball being returned and allows operators ease of access to ball return. Safety is key so there is no pinch point at pickup.