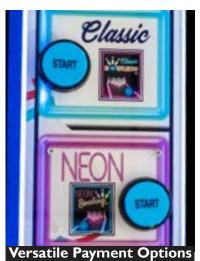

# NEON Bowling 75" Monitor

75" HD monitor protected by 3/8 polycarbonate (the same material as riot shields and bank windows).

Neon Bowling gives you plenty of options to let players play and pay how they want to. Neon Bowling allows up to 4 players at once and amount of frames per player is adjustable.