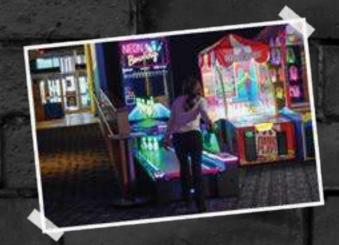

# Strike the Perfect Setup: Single & Double Lanes, Benches, and Mats for Every Bowling Style!

Throughout all the mini-games there is a chance for multipliers and free balls.

# NEON Bowling 75" Monitor

75" HD monitor protected by 3/8 polycarbonate (the same material as riot shields and bank windows).

Neon Bowling gives you plenty of options to let players play and pay how they want to. Neon Bowling allows up to 4 players at once and amount of frames per player is adjustable.

Bring the lanes to life with vibrant, glowing features, including light-up pins, illuminated gutter rails, a glowing ball dispenser, and a brilliantly lit podium.

Side ball return allows players to watch the ball being returned and allows operators ease of access to ball return. Safety is key so there is no pinch point at pickup.