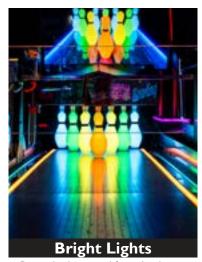

Bring the lanes to life with vibrant, glowing features, including light-up pins, illuminated gutter rails, a glowing ball dispenser, and a brilliantly lit podium.

Side ball return allows players to watch the ball being returned and allows operators ease of access to ball return. Safety is key so there is no pinch point at pickup.