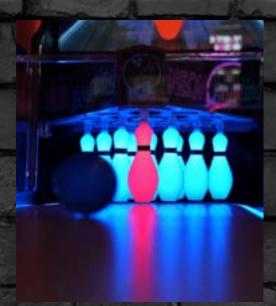

Bring the lanes to life with vibrant, glowing features, including light-up pins, illuminated gutter rails, a glowing ball dispenser, and a brilliantly lit podium.

Side ball return allows players to watch the ball being returned and allows operators ease of access to ball return. Safety is key so there is no pinch point at pickup.