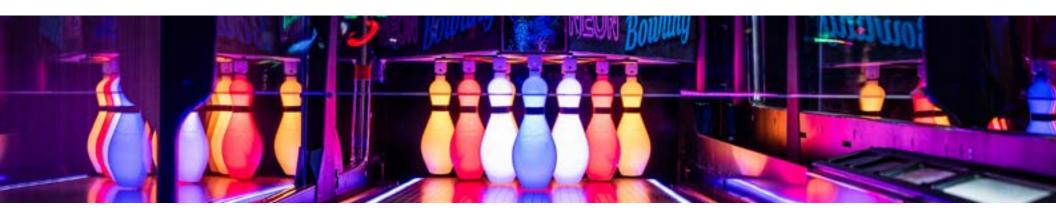

Bring the lanes to life with vibrant, glowing features, including light-up pins, illuminated gutter rails, a glowing ball dispenser, and a brilliantly lit podium.

Side ball return allows players to watch the ball being returned and allows operators ease of access to ball return. Safety is key so there is no pinch point at pickup.