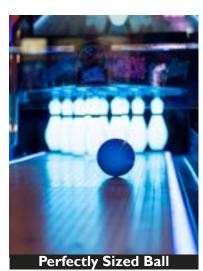

Neon Bowling adds extra convenience with a built-in hand dryer, keeping players' hands dry and ready for action right at the game station.

The 4.5" ball fits perfectly in your hand. At 2 pounds the ball is the perfect weight for bowlers of all ages.