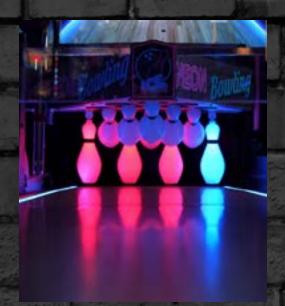

Bring the lanes to life with vibrant, glowing features, including light-up pins, illuminated gutter rails, a glowing ball dispenser, and a brilliantly lit podium.

Side ball return allows players to watch the ball being returned and allows operators ease of access to ball return. Safety is key so there is no pinch point at pickup.