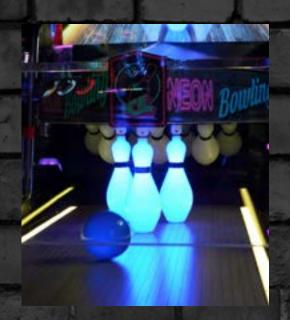

Bring the lanes to life with vibrant, glowing features, including light-up pins, illuminated gutter rails, a glowing ball dispenser, and a brilliantly lit podium.

Side ball return allows players to watch the ball being returned and allows operators ease of access to ball return. Safety is key so there is no pinch point at pickup.