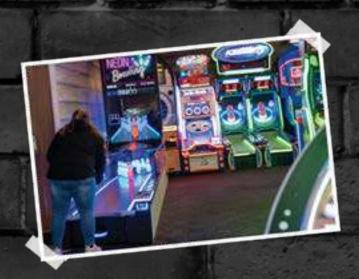

# Strike the Perfect Setup: Single & Double Lanes, Benches, and Mats for Every Bowling Style!

Throughout all the mini-games there is a chance for multipliers and free balls.

# NEON Bowling 75" Monitor

75" HD monitor protected by 3/8 polycarbonate (the same material as riot shields and bank windows).

Neon Bowling gives you plenty of options to let players play and pay how they want to. Neon Bowling allows up to 4 players at once and amount of frames per player is adjustable.

Bring the lanes to life with vibrant, glowing features, including light-up pins, illuminated gutter rails, a glowing ball dispenser, and a brilliantly lit podium.

Side ball return allows players to watch the ball being returned and allows operators ease of access to ball return. Safety is key so there is no pinch point at pickup.