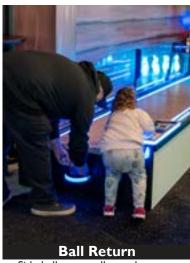

Bring the lanes to life with vibrant, glowing features, including light-up pins, illuminated gutter rails, a glowing ball dispenser, and a brilliantly lit podium.

Side ball return allows players to watch the ball being returned and allows operators ease of access to ball return. Safety is key so there is no pinch point at pickup.