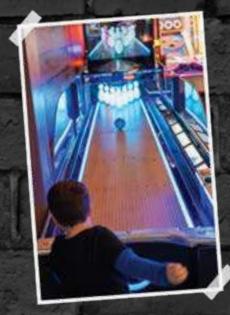

# Strike the Perfect Setup: Single & Double Lanes, Benches, and Mats for Every Bowling Style!

Throughout all the mini-games there is a chance for multipliers and free balls.

# NEON Bowling 75" Monitor

75" HD monitor protected by 3/8 polycarbonate (the same material as riot shields and bank windows).

Neon Bowling gives you plenty of options to let players play and pay how they want to. Neon Bowling allows up to 4 players at once and amount of frames per player is adjustable.

Bring the lanes to life with vibrant, glowing features, including light-up pins, illuminated gutter rails, a glowing ball dispenser, and a brilliantly lit podium.

Side ball return allows players to watch the ball being returned and allows operators ease of access to ball return. Safety is key so there is no pinch point at pickup.