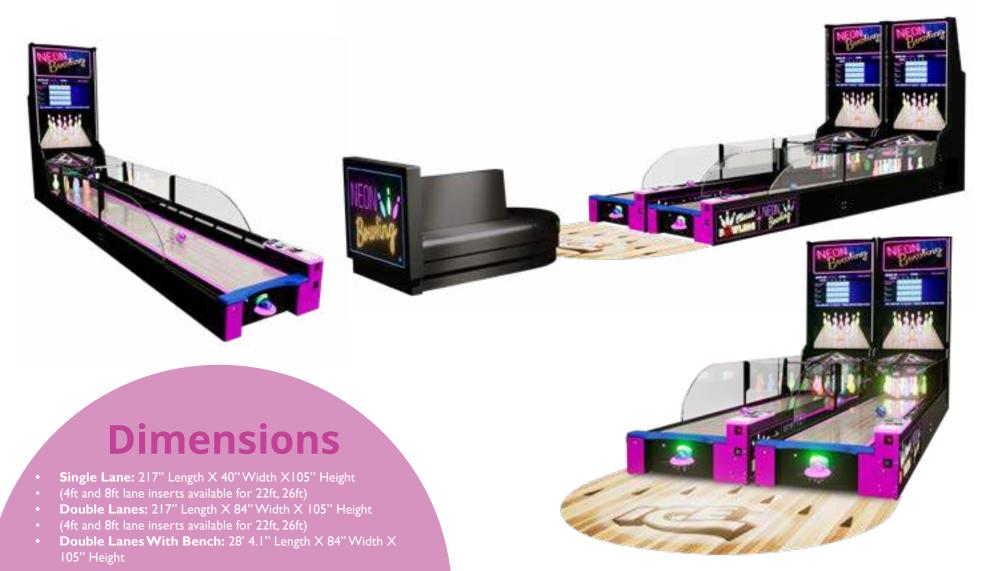

# Strike the Perfect Setup: Single & Double Lanes, Benches, and Mats for Every Bowling Style!

Throughout all the mini-games there is a chance for multipliers and free balls.