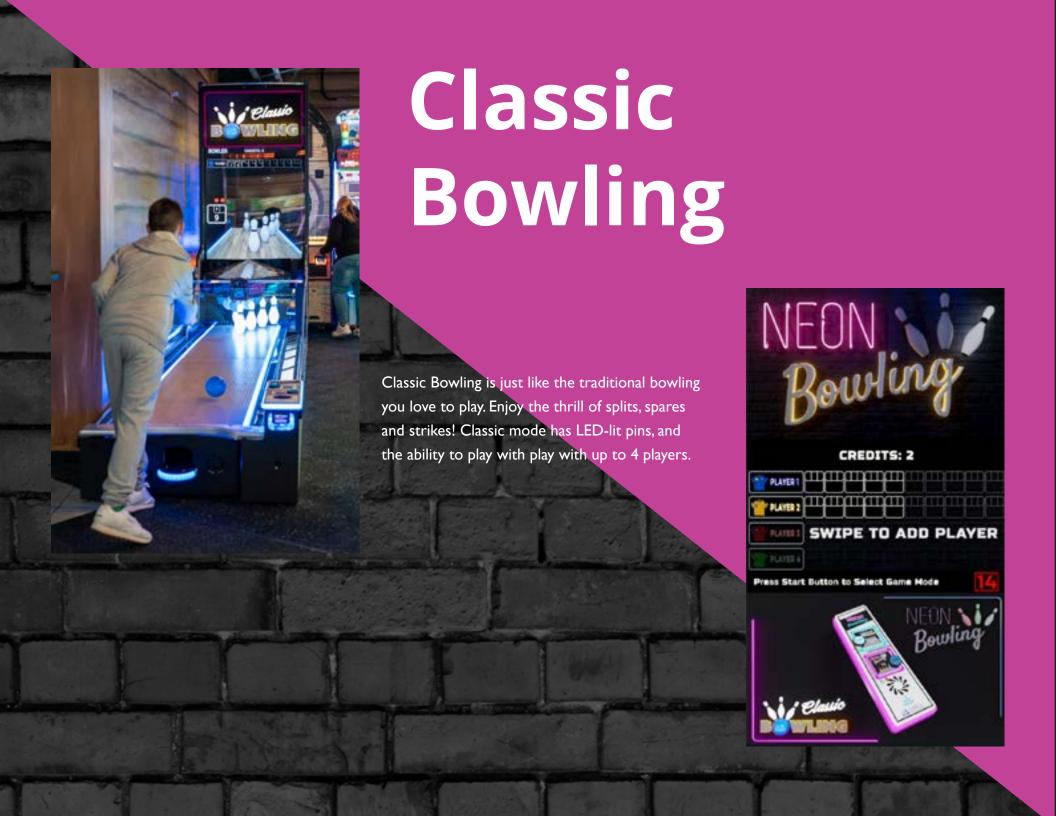

# NEON Bowling 75" Monitor

75" HD monitor protected by 3/8 polycarbonate (the same material as riot shields and bank windows).

Neon Bowling gives you plenty of options to let players play and pay how they want to. Neon Bowling allows up to 4 players at once and amount of frames per player is adjustable.

Bring the lanes to life with vibrant, glowing features, including light-up pins, illuminated gutter rails, a glowing ball dispenser, and a brilliantly lit podium.

Side ball return allows players to watch the ball being returned and allows operators ease of access to ball return. Safety is key so there is no pinch point at pickup.