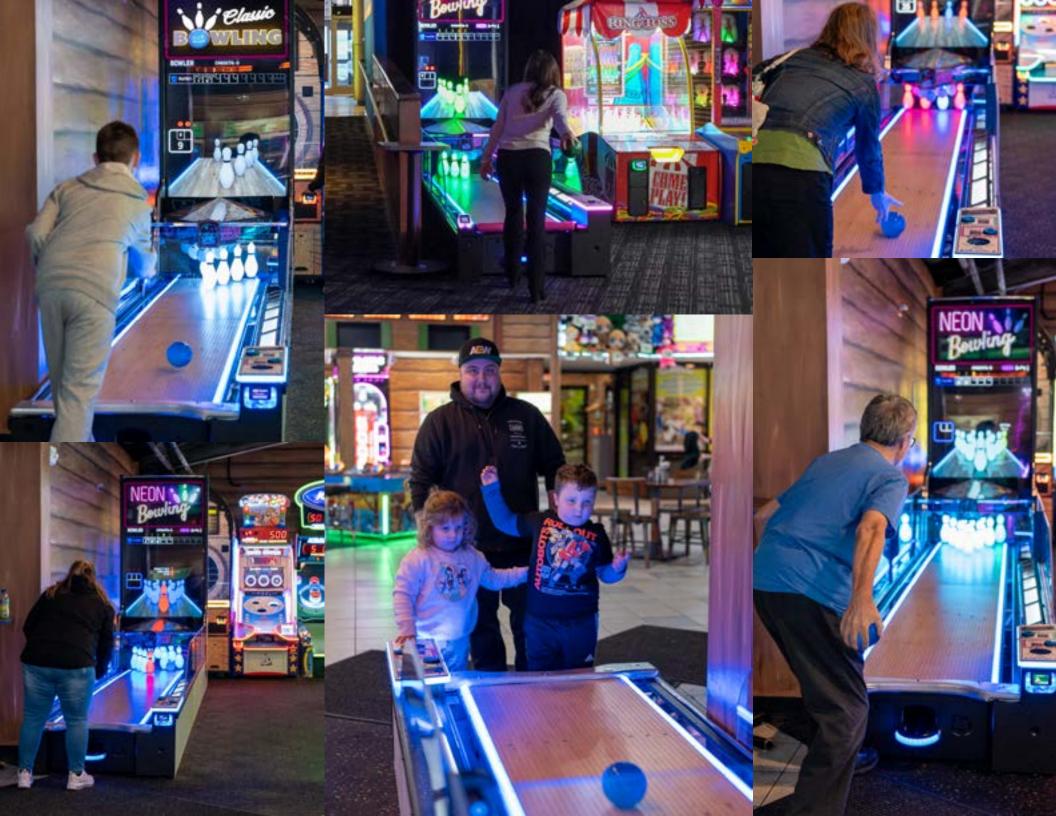

# Strike the Perfect Setup: Single & Double Lanes, Benches, and Mats for Every Bowling Style!

Throughout all the mini-games there is a chance for multipliers and free balls.

# NEON Bowling 75" Monitor

75" HD monitor protected by 3/8 polycarbonate (the same material as riot shields and bank windows).

Neon Bowling gives you plenty of options to let players play and pay how they want to. Neon Bowling allows up to 4 players at once and amount of frames per player is adjustable.