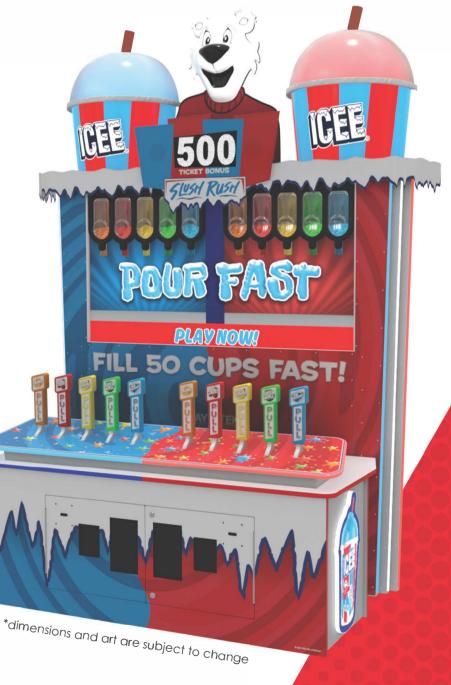

## All thrills no spills!

Step up to the counter to serve up the iconic ICEE to thirsty customers. In this multiplayer game of skill, players race against time to fill 50 cups of various sizes and flavors.

Navigate the five flavors with finesse as accuracy counts. Overflow and spills will eat up time while players wait for clean up. Successfully serve all 50 customers to win the big bonus!

ICEE Slush Rush combines the global appeal of the ICEE brand with addictive game play, ensuring a hit for your location.

The game's unique blend of speed and strategy creates memorable experiences that players with come back for again and again.

With vibrant aesthetics and a beloved brand, ICEE Slush Rush will be the COOLest game in the room.