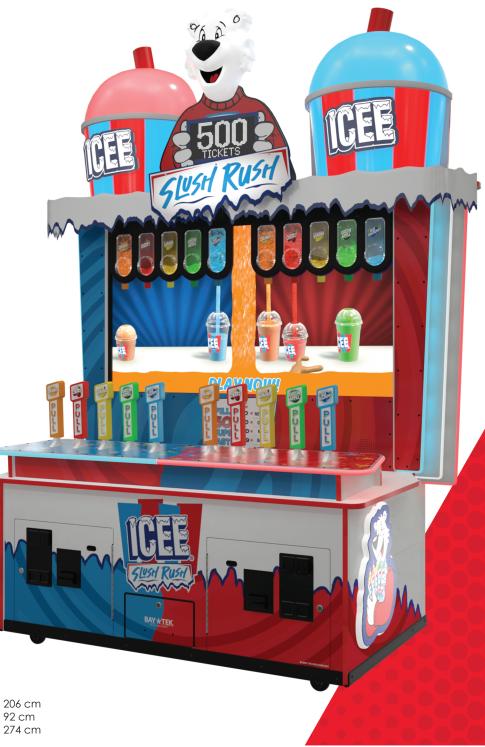

## All thrills no spills!

Step up to the counter to serve up the iconic ICEE to thirsty customers. In this multiplayer game of skill, players race against time to fill 50 cups of various sizes and flavors.

Navigate the five flavors with finesse as accuracy counts. Overflow and spills will eat up time while players wait for clean up. Successfully serve all 50 customers to win the big bonus!

ICEE Slush Rush combines the global appeal of the ICEE brand with addictive game play, ensuring a hit for your location.

**Dimensions** Width: 6'9"

Depth: 3' Height: 9' 274 cm